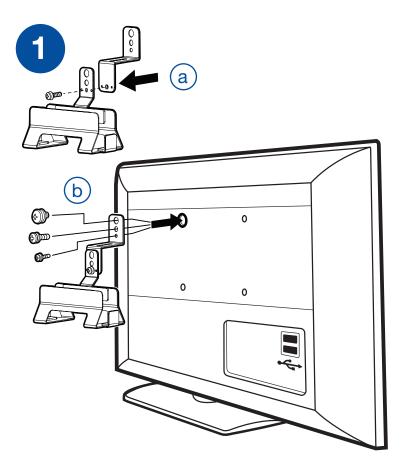

## **My Passport**<sup>®</sup>AV-TV Quick Installation Guide





















## **Technical Support Services**

http://support.wd.com http://www.wd.com



If you encounter problems with this product, please contact WD Technical Support.

## **United States/North America**

| English<br>Spanish                                                                                                                                                 | 800.ASK.4WDC (800.275.4932)<br>800.832.4778 |
|--------------------------------------------------------------------------------------------------------------------------------------------------------------------|---------------------------------------------|
| Asia Pacific (all countries)