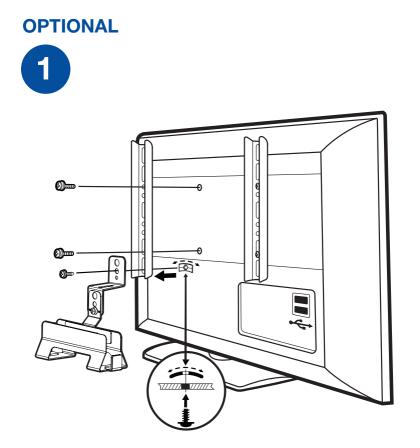

## **My Passport**<sup>®</sup>AV-TV Quick Installation Guide





















## **Technical Support Services**

http://support.wd.com http://www.wd.com



If you encounter problems with this product, please contact WD Technical Support.

## **United States/North America**

| English<br>Spanish                                                                                                                                                 | 800.ASK.4WDC (800.275.4932)<br>800.832.4778 |
|--------------------------------------------------------------------------------------------------------------------------------------------------------------------|---------------------------------------------|
| Asia Pacific (all countries)                                                                                                                                       | ht