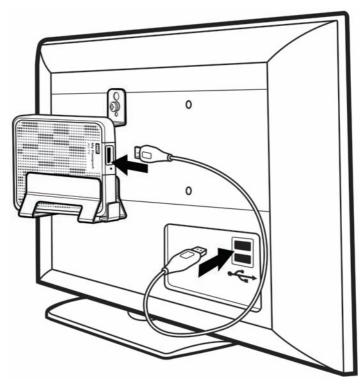

## **My Passport**<sup>®</sup>AV-TV Quick Installation Guide





















## **Technical Support Services**

http://support.wd.com http://www.wd.com



If you encounter problems with this product, please contact WD Technical Support.

## **United States/North America**

| English<br>Spanish                                                                                                                                                 | 800.ASK.4WDC (800.275.4932)<br>800.832.4778 |
|--------------------------------------------------------------------------------------------------------------------------------------------------------------------|---------------------------------------------|
| Asia Pacific (all countries)                                                                                                                                       |