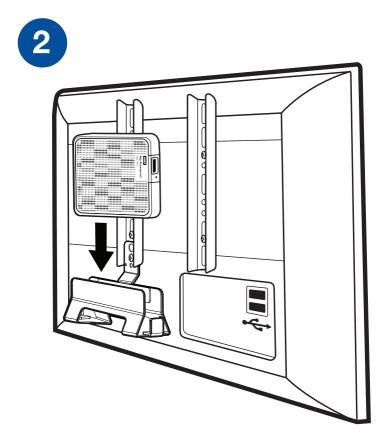

## **My Passport**<sup>®</sup>AV-TV Quick Installation Guide





















## **Technical Support Services**

http://support.wd.com http://www.wd.com



If you encounter problems with this product, please contact WD Technical Support.

## **United States/North America**

| English<br>Spanish                                                                                                                                                 | 800.ASK.4WDC (800.275.4932)<br>800.832.4778 |
|--------------------------------------------------------------------------------------------------------------------------------------------------------------------|---------------------------------------------|
| Asia Pacific (all countries)                                                                                                                                       | http